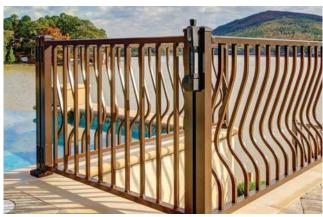

## **GATES & HARDWARE**

DSI offers matching gates for most Westbury® Aluminum Railing styles\*. Gates allow the flexibility to "enclose" your railing area, keeping your family safe from stair hazards and your pets limited to your deck or patio area. All Westbury® C Series gates, with the exception of Veranda (a welded gate), are adjustable.

\*We suggest a Tuscany Gate with the Montego Railing.

Montego Railing with Tuscany Gate

## **Adjustable Gates**

**Tuscany Series** 36"W, 48"W, and 60"W Openings