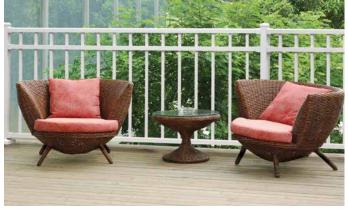

ters, Mounts (6), and Installation Instructions.



| Section Type            |    |    | Height |    |    |     |     |
|-------------------------|----|----|--------|----|----|-----|-----|
|                         | 4' | 5' | 6′     | 7' | 8' | 36″ | 42″ |
| Straight                | •  |    |        |    |    | •   | •   |
| Straight w/Rail Support |    | •  | •      | •  | •  | •   | •   |
| Stair                   | •  | •  | •      | •  | •  | •   | •   |



**Special Order Two Rail Radius Section** 



**Special Order Three Rail Radius Section** 



## RIVERA Series



## **Riviera Aluminum Railing**



**Riviera (C30)** 3/4" x 3/4" Square Baluster

**Riviera (C301)** 3/4" Round Baluster



**Riviera R (C30R)** 3/4" x 3/4" Square Baluster

**Riviera R (C301R)** 3/4" Round Baluster



**Riviera I (C31)** 3/4" x 3/4" Square Baluster

**Riviera I (C311)** 3/4" Round Baluster



**Riviera II (C32)** 3/4" x 3/4" Square Baluster

**Riviera II (C321)** 3/4" Round Baluster

CCRR-0163 Complies with IBC, IRC, and FBC. Miami-Dade County Approved for 4' through 6' Sections. For code compliance information visit *westburyrailing.com* 

#### **Riviera Series Boxed Kit Specifications**

Boxed Kits Include: Rails, Balusters, Mounts (6), and Installation Instructions.



| Section Type            |    |    | Height |    |    |     |     |
|-------------------------|----|----|--------|----|----|-----|-----|
|                         | 4' | 5′ | 6′     | 7' | 8′ | 36″ | 42″ |
| Straight                | •  |    |        |    |    | •   | ٠   |
| Straight w/Rail Support |    | •  | •