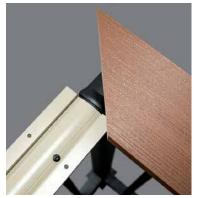

This sturdy adapter is ready to install with predrilled holes, allowing for a fast installation. Once attached just add the material of your choice and you are ready to enjoy your new space.

Supports Wood or Composite Deck Board (Deck Board Not Included)

Underside view of the Seamless Integration of the Drink Rail system

Solid Wall Construction for Strength & Durability