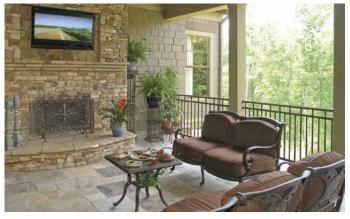

ght |    |    |     |     |
|-------------------------|----|----|--------|----|----|-----|-----|
|                         | 4' | 5' | 6′     | 7' | 8' | 36″ | 42″ |
| Straight                | •  |    |        |    |    | •   | •   |
| Straight w/Rail Support |    | •  | •      | •  | •  | •   | •   |
| Stair                   | •  | •  | •      | •  | •  | •   | •   |



**Special Order Two Rail Radius Section** 



**Special Order Three Rail Radius Section** 



## RIVERA Series



## **Riviera Aluminum Railing**



**Riviera (C30)** 3/4" x 3/4" Square Baluster

**Riviera (C301)** 3/4" Round Baluster



**Riviera R (C30R)** 3/4" x 3/4" Square Baluster

**Riviera R (C301R)** 3/4" Round Baluster



**Riviera I (C31)** 3/4" x 3/4" Square Baluster

**Riviera I (C311)** 3/4" Round Baluster



**Riviera II (C32)** 3/4" x 3/4" Square Baluster

**Riviera II (C321)** 3/4" Round Baluster

CCRR-0163 Complies with IBC, IRC, and FBC. Miami-Dade County Approved for 4' through 6' Sections. For code compliance information visit *westburyrailing.com* 

#### **Riviera Series Boxed Kit Specifications**

Boxed Kits Include: Rails, Balusters, Mounts (6), and Installation Instructions.



| Section Type            |    |    | Height |    |    |     |     |
|-------------------------|----|----|--------|----|----|-----|-----|
|                         | 4' | 5′ | 6′     | 7' | 8′ | 36″ | 42″ |
| Straight                | •  |    |        |    |    | •   | ٠   |
| Straight w/Rail Support |    | •  | •      | •  | ٠  | •   | •   |
| Stair                   | •  | •  | •      | •  | •  | •   | •