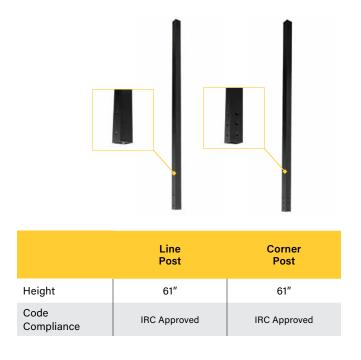

8', 9', 10'                                            | 8', 9', 10'                                            |
| Inside<br>Dimension                      | 3-3/4"                                                      | 3-3/4"                                                 | 5-3/4"                                                 | 5-3/4″                                                 |
| ASD Capacity*<br>(Allowable Axial Loads) | 8-1/2' = 17,738 lbf<br>10' = 16,644 lbf<br>11' = 14,305 lbf | 8' = 13,531 lbf<br>9' = 12,751 lbf<br>10' = 11,970 lbf | 8' = 25,093 lbf<br>9' = 25,093 lbf<br>10' = 25,093 lbf | 8' = 16,543 lbf<br>9' = 16,543 lbf<br>10' = 16,543 lbf |

\*Weight values are Actual Calculated Allowable Loads

## **POSTS & POST ACCESSORIES**

### Fascia Mount Posts 2" x 2" x .093"



## **Installation Examples**



## **Fascia Mount Bracket Kits**



Bracket Kit for Line Post



Bracket Kit for Corner Post

### **Fascia Mount Support Bracket**





Support Bracket for Rail Support

## **Crossover Adapters for 2" Posts**



Level Crossover<sup>†</sup>

Corner Crossover<sup>†</sup>



Stair Crossover<sup>†</sup>

<sup>†</sup>Patent No. 8,998,175



## **POST ACCESSORIES**

#### Caps





Flat Cap 2", 2-1/2", 3", 4", 6" Ball Cap 2", 2-1/2", 4"

#### Flair



Flair (2-piece) 2", 2-1/2", 3", 4", 6"

## Magena Star<sup>®</sup> Lighting

Magena Star® Ornamental Low Voltage Lights. Visit magenastar.com for more information.









Tear Drop Side Light



**Riser Light** 

Post Cap Light 2", 2-1/2", 3", 4"

Downward Post Cap Light 2", 2-1/2", 3", 4"



Combo Post Cap Light