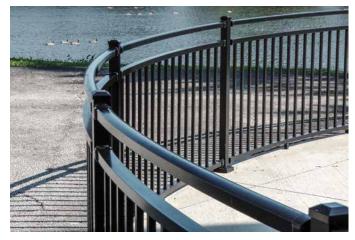

er

**Riviera III (C331)** 3/4" Round Baluster



**Riviera IV (C341)** 3/4" Round Baluster

CCRR-0163 Complies with IBC, IRC, and FBC. Miami-Dade County Approved for 4' through 6' Sections. For code compliance information visit *westburyrailing.com* 

## **Riviera Series Boxed Kit Specifications**

Boxed Kits Include: Rails, Balusters, Mounts (6), and Installation Instructions.



| Section Type            |    |    | Height |    |    |     |     |
|-------------------------|----|----|--------|----|----|-----|-----|
| Section Type            | 4' | 5' | 6'     | 7' | 8′ | 36″ | 42″ |
| Straight                | •  |    |        |    |    | •   | •   |
| Straight w/Rail Support |    | •  | •      | •  | •  | •   | •   |
| Stair                   | •  | •  | •      | •  | •  | •   | •   |





**Special Order Radius Sections** 

## **GATES & HARDWARE**

DSI offers matching gates for most Westbury® Aluminum Railing styles\*. Gates allow the flexibility to "enclose" your railing area, keeping your family safe from stair hazards and your pets limited to your deck or patio area. All Westbury® C Series gates, with the exception of Veranda (a welded gate), are adjustable.

\*We suggest a Tuscany Gate with the Montego Railing.



Montego Railing with Tuscany Gate

## **Adjustable Gates**



**Tuscany Series** 36"W, 48"W, and 60"W Openings

### Welded Gates



Veranda 36"W, 48"W, and 60"W Openings 1/4" Tempered Glass



**VertiCable®** 36"W, 48"W, and 60"W Openings



**Riviera Series** 36"W, 48"W, and 60"W Openings

Latches





Lokk Latch

Deluxe



Vertical Pull



Lokk Latch

Ma