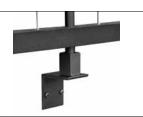

## **DRINK RAIL** ADAPTER

Turn your Westbury<sup>®</sup> Aluminum Railing Top Rail into the perfect spot for your morning cup of coffee or cool afternoon drink while enjoying your outdoor living space.

This sturdy adapter is ready to install with predrilled holes, allowing for a fast installation. Once attached just add the material of your choice and you are ready to enjoy your new space.

Supports Wood or Composite Deck Board (Deck Board Not Included)

Underside view of the Seamless Integration of the Drink Rail system

Solid Wall Construction for Strength & Durability