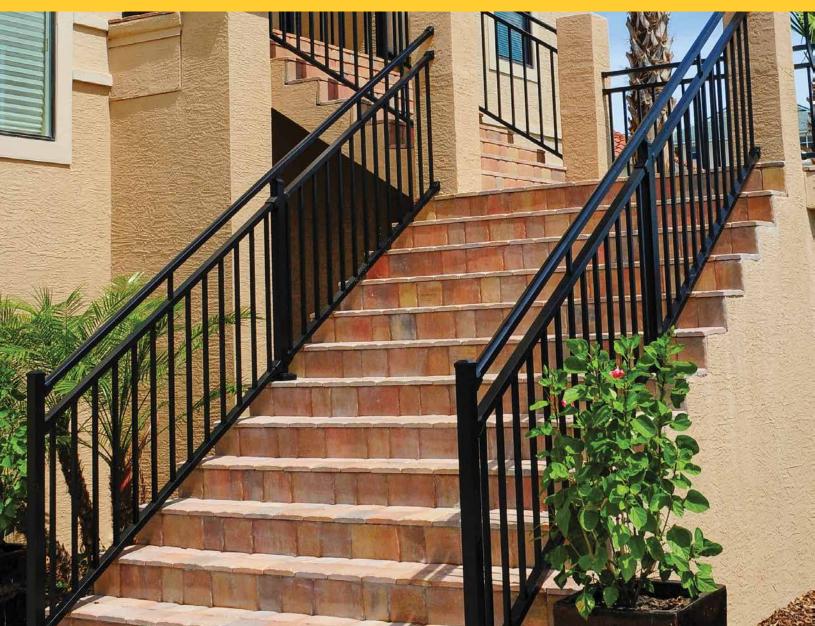

## **Riviera Aluminum Railing**

**Riviera (C30)** 3/4" x 3/4" Square Baluster

**Riviera (C301)** 3/4" Round Baluster

**Riviera R (C30R)** 3/4" x 3/4" Square Baluster

**Riviera R (C301R)** 3/4" Round Baluster

**Riviera I (C31)** 3/4" x 3/4" Square Baluster

**Riviera I (C311)** 3/4" Round Baluster

**Riviera II (C32)** 3/4" x 3/4" Square Baluster

**Riviera II (C321)** 3/4" Round Baluster

CCRR-0163 Complies with IBC, IRC, and FBC. Miami-Dade County Approved for 4' through 6' Sections. For code compliance information visit *westburyrailing.com* 

#### **Riviera Series Boxed Kit Specifications**

Boxed Kits Include: Rails, Balusters, Mounts (6), and Installation Instructions.

| Section Type            |    |    | Height |    |    |     |     |
|-------------------------|----|----|--------|----|----|-----|-----|
|                         | 4' | 5′ | 6′     | 7' | 8′ | 36″ | 42″ |
| Straight                | •  |    |        |    |    | •   | ٠   |
| Straight w/Rail Support |    | •  | •      | •  | ٠  | •   | •   |
| Stair                   | •  | •  | •      | •  | •  | •   | •   |