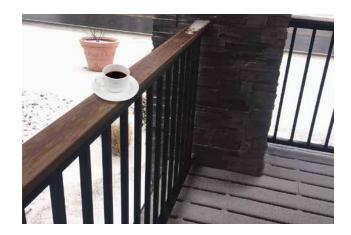

## **DRINK RAIL** ADAPTER

Turn your Westbury<sup>®</sup> Aluminum Railing Top Rail into the perfect spot for your morning cup of coffee or cool afternoon drink while enjoying your outdoor living space.

This sturdy adapter is ready to install with predrilled holes, allowing for a fast installation. Once attached just add the material of your choice and you are ready to enjoy your new space.

Supports Wood or Composite Deck Board (Deck Board Not Included)