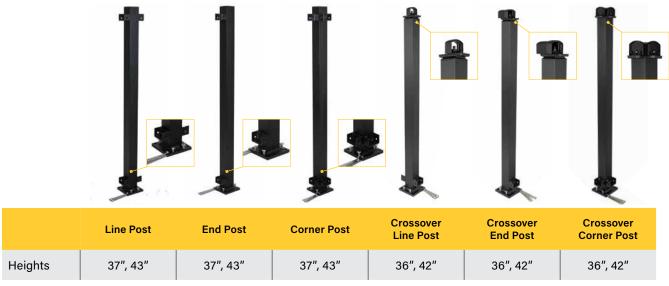

the need to order post components by providing everything in one box.

**Post Kits** are available in a variety of post sizes (see charts on page 21). Post Kits Include:

- Post
- Flat Cap\*
- 2-piece Post Flair

Assembled Post Kits are available for VertiCable® Sections without mounts and Tuscany Assembled Sections. Kits come with mounts attached to the post reducing installation time. Assembled Post Kits are available for a variety of post types (see chart below). Assembled Kits Include:

- Post with Section Mounts Attached
- Flat Cap\*
- 2-piece Post Flair



Post Kit

Assembled Post Kit

### Assembled Post Kits w/Adjustable Plates 2" x 2" x .090"

Assembled Kits are available in four Powdered Coated Colors: Black Fine Texture, Bronze Fine Texture, White Fine Texture, and Gloss White.



\*Caps are not included with Crossover Post Kits.

## **POSTS** WITH PLATES



## **CORE DRILL POSTS** & POST SLEEVES

#### **Core Drill Posts**



**Post Sleeves** 



## **SUPPORT** POSTS



|                                          | 4" Post<br>(.125" wall)                                     | 4" Deco Post<br>(.090" wall)                           | 6″ Post<br>(.110″ wall)                                | 6″ Deco Post<br>(.090″ wall)                           |
|------------------------------------------|-------------------------------------------------------------|--------------------------------------------------------|--------------------------------------------------------|--------------------------------------------------------|
| Heights                                  | 8-1/