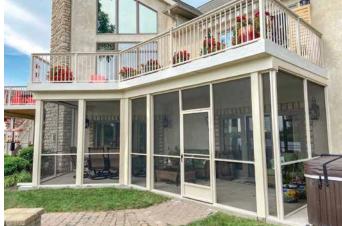

## **SCREEN**RAIL

Expand your living area and enjoy the outdoors without the insects. Westbury® ScreenRail is offered as a structural balcony railing system, a heavy-duty kick panel system, or a mid-rail system allowing you to customize ScreenRail to fit your needs.

Features include easy to assemble sections, assembled universal single and double doors (right or left hand hinge) with heavy-duty frame, and durable flat spline to secure the screen.

With a Lifetime Limited Warranty, ScreenRail is a premium system designed to expand your living area by bringing the outdoors into your home.

Balcony Railing System

Heavy Duty Kick Panel System

Mid-Rail System