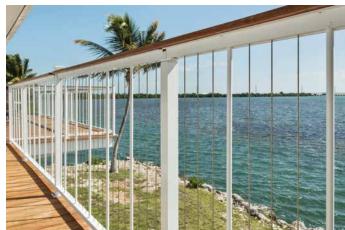

# VERANDA

## Veranda Aluminum Railing

Veranda (C70) Rail Kits with Gasket for 1/4" Tempered Glass 1/4" Glass Panels Ordered Separately

Veranda (C70) Rail Kits with Gasket for 3/8" Glass 3/8" Glass Not Available Through DSI

CCRR-0163 Complies with IBC, IRC, and FBC. For code compliance information visit westburyrailing.com