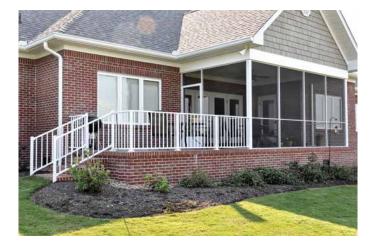

## **SCREEN**RAIL

Expand your living area and enjoy the outdoors without the insects. Westbury® ScreenRail is offered as a structural balcony railing system, a heavy-duty kick panel system, or a mid-rail system allowing you to customize ScreenRail to fit your needs.

Features include easy to assemble sections, assembled universal single and double doors (right or left hand hinge) with heavy-duty frame, and durable flat spline to secure the screen.

With a Lifetime Limited Warranty, ScreenRail is a premium system designed to expand your living area by bringing the outdoors into your home.

Balcony Railing System

Heavy Duty Kick Panel System

Mid-Rail System