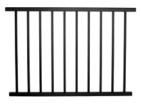

## **Montego Aluminum Railing**

**Montego (C20)** Two Rail 3/4" x 3/4" Architectural Baluster

**Montego II (C23)** Three Rail 3/4" x 3/4" Architectural Baluster

Montego Series Aluminum Railing has NOT been tested for any building codes.

## Montego (C20) Boxed Kit Specifications

Boxed Kits Include: Rails, Balusters, Mounts (4), and Installation Instructions.

| Section Type            |    |    | Height |    |    |     |     |
|-------------------------|----|----|--------|----|----|-----|-----|
|                         | 4' | 5′ | 6′     | 7' | 8′ | 36″ | 42″ |
| Straight                | •  | •  | •      |    |    | •   | •   |
| Straight w/Rail Support |    |    |        | ٠  | ٠  | •   | •   |
| Stair                   | •  | •  | •      | •  | •  | •   | •   |

## Montego II (C23) Boxed Kit Specifications

Boxed Kits Include: Rails, Balusters, Mounts (6), and Installation Instructions.

| Section Type            |    |    | Height |    |    |     |     |
|-------------------------|----|----|--------|----|----|-----|-----|
|                         | 4' | 5' | 6′     | 7' | 8' | 36″ | 42″ |
| Straight                | •  |    |        |    |    | •   | •   |
| Straight w/Rail Support |    | •  | •      | •  | •  | •   | •   |
| Stair                   | •  | •  | •      | •  | •  | •   | •   |