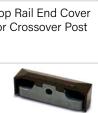

Combo Post Cap Light 2", 2-1/2", 3", 4"

Side Light

Top Rail End Cap

Top Rail End Cover for Crossover Post

Adjustable Rail Support

2" Heavy Duty Post **Backer Plate** For IRC Code Approved Wood Deck Installation