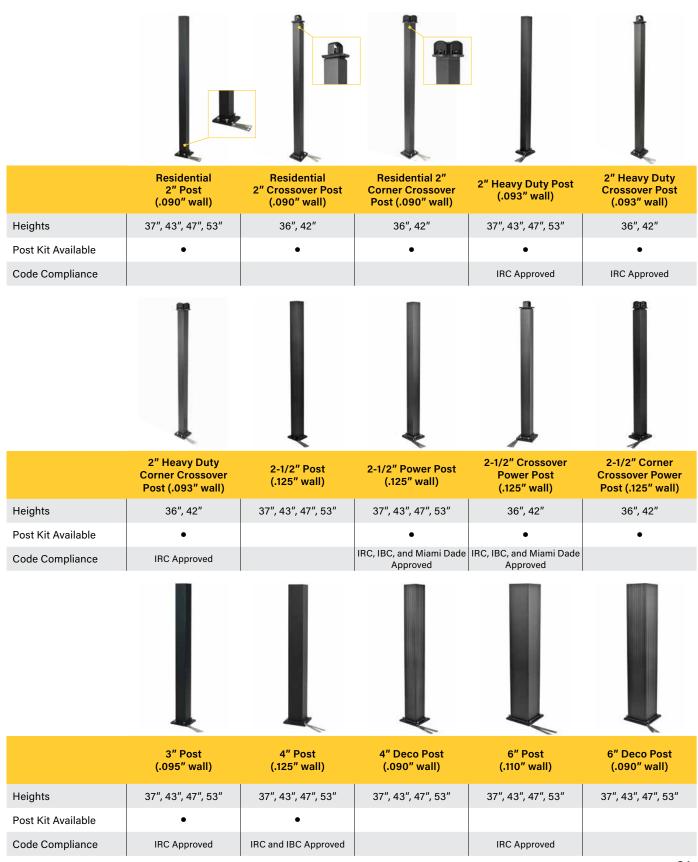

## **POST** KITS

Westbury<sup>®</sup> Aluminum Railing Post Kits contain all the components necessary to assemble a railing post. Kits eliminate the need to order post components by providing everything in one box.

**Post Kits** are available in a variety of post sizes (see charts on page 21). Post Kits Include:

- Post
- Flat Cap\*
- 2-piece Post Flair

Assembled Post Kits are available for VertiCable® Sections without mounts and Tuscany Assembled Sections. Kits come with mounts attached to the post reducing installation time. Assembled Post Kits are available for a variety of post types (see chart below). Assembled Kits Include:

- Post with Section Mounts Attached
- Flat Cap\*
- 2-piece Post Flair

Post Kit

Assembled Post Kit

### Assembled Post Kits w/Adjustable Plates 2" x 2" x .090"

Assembled Kits are available in four Powdered Coated Colors: Black Fine Texture, Bronze Fine Texture, White Fine Texture, and Gloss White.

\*Caps are not included with Crossover Post Kits.