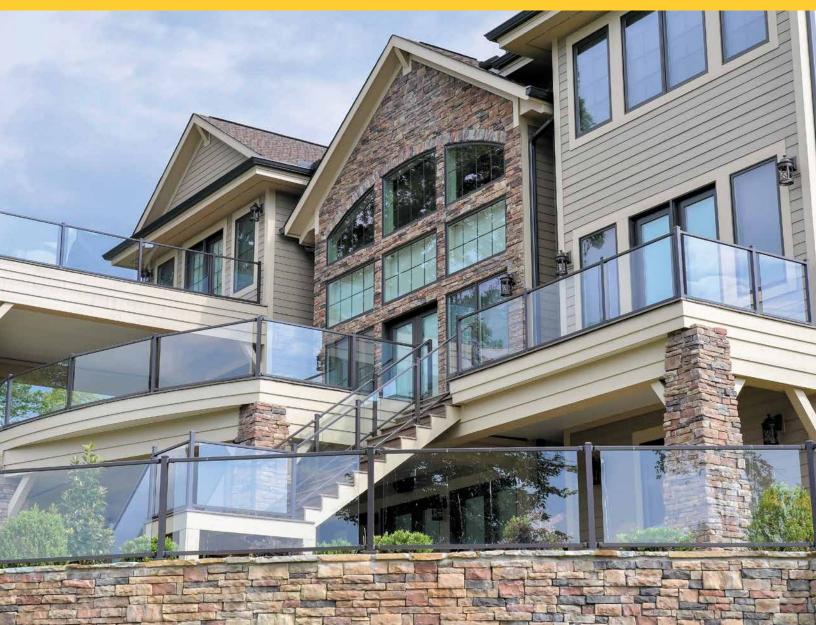

Beauty meets strength. Elegance meets distinction. Masterpiece meets innovative engineering. Westbury® Aluminum Railing is designed with these essential elements in mind.

With a variety of designs, colors, and textures, you have the power to decide what fits your home. Whether you are adding railing to your front porch, a back yard or multi-level deck, a balcony, or to the interior of your home, Westbury<sup>®</sup> Aluminum Railing can Transform Your Space.