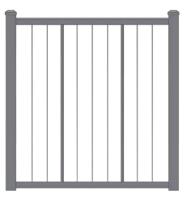

## **VertiCable® Aluminum Railing**

VertiCable (C80) with Mounts 5/8" Round Baluster 1/8" Stainless Steel Cable

VertiCable (C80) without Mounts 5/8" Round Baluster 1/8" Stainless Steel Cable

CCRR-0163 Complies with IBC, IRC, and FBC. For code compliance information visit westburyrailing.com

### VertiCable (C80) Section with Mounts Specifications

Sections Include: Factory Assembled Section, Mounts (4), and Installation Instructions.

| Section Type                                      |    |    | Height |    |    |     |     |
|---------------------------------------------------|----|----|--------|----|----|-----|-----|
| Section Type                                      | 4' | 5' | 6′     | 7' | 8′ | 36″ | 42″ |
| Straight w/Aluminum<br>Balusters                  | •  | •  | •      |    |    | •   |     |
| Straight w/Aluminum<br>Balusters and Rail Support |    |    |        | •  | •  | •   |     |
| Straight w/Stainless Steel<br>Balusters           | •  | •  | •      |    |    |     | •   |
| Stair w/Stainless Steel<br>Balusters              | •  | •  | •      |    |    | •   | •   |

### VertiCable (C80) Section without Mounts Specifications

Sections Include: Factory Assembled Section (Compatible with Assembled Posts) and Installation Instructions. Sections are available in four Powdered Coated Colors: Black Fine Texture, Bronze Fine Texture, White Fine Texture, and Gloss White.

| Section Type                                      |    |    | Height |    |    |     |     |
|---------------------------------------------------|----|----|--------|----|----|-----|-----|
|                                                   | 4' | 5' | 6'     | 7' | 8′ | 36″ | 42″ |
| Straight w/Aluminum<br>Balusters                  | •  | •  | •      |    |    | •   |     |
| Straight w/Aluminum<br>Balusters and Rail Support |    |    |        | •  | •  | •   |     |
| Stair w/Stainless Steel<br>Balusters              | •  |    | •      |    |    | •   |     |