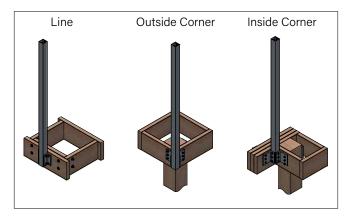

## **POSTS & POST ACCESSORIES**

### Fascia Mount Posts 2" x 2" x .093"

## **Installation Examples**