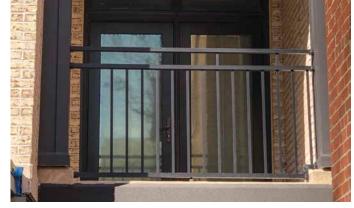

## RIVERA Series

## **Riviera Aluminum Railing**

**Riviera (C30)** 3/4" x 3/4" Square Baluster

**Riviera (C301)** 3/4" Round Baluster

**Riviera R (C30R)** 3/4" x 3/4" Square Baluster

**Riviera R (C301R)** 3/4" Round Baluster

**Riviera I (C31)** 3/4" x 3/4" Square Baluster

**Riviera I (C311)** 3/4" Round Baluster

**Riviera II (C32)** 3/4" x 3/4" Square Baluster

**Riviera II (C321)** 3/4" Round Baluster

CCRR-0163 Complies with IBC, IRC, and FBC. Miami-Dade County Approved for 4' through 6' Sections. For code compliance information visit *westburyrailing.com* 