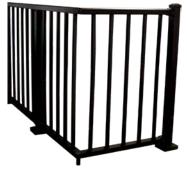

## **GATES & HARDWARE**

DSI offers matching gates for most Westbury® Aluminum Railing styles\*. Gates allow the flexibility to "enclose" your railing area, keeping your family safe from stair hazards and your pets limited to your deck or patio area. All Westbury® C Series gates, with the exception of Veranda (a welded gate), are adjustable.

\*We suggest a Tuscany Gate with the Montego Railing.

Montego Railing with Tuscany Gate

## **Adjustable Gates**

**Tuscany Series** 36"W, 48"W, and 60"W Openings