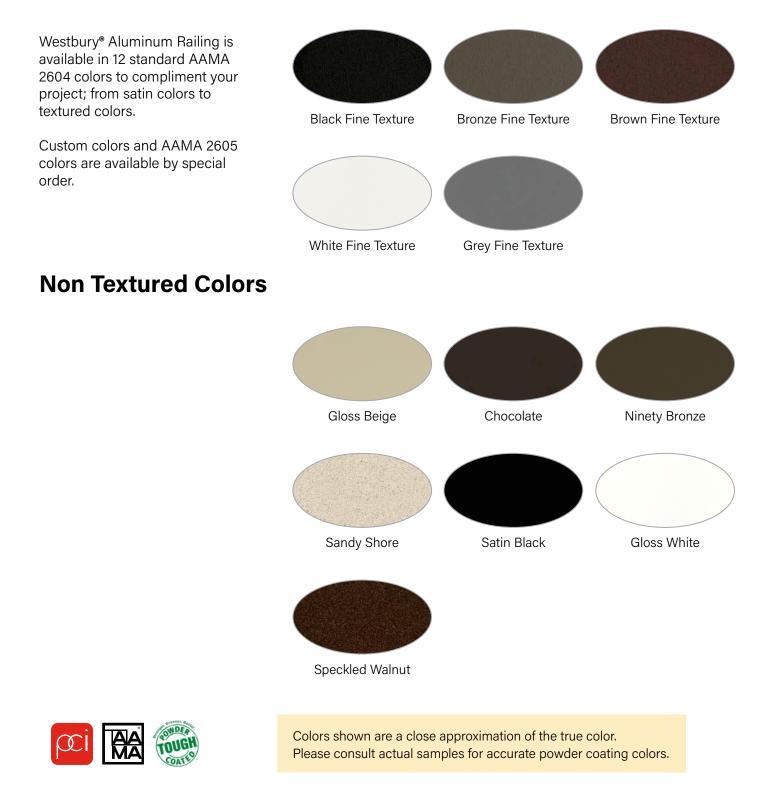

------|----|
| Powder Coating Process          | 3  |
| Tuscany Series                  |    |
| Veranda                         | 7  |
| VertiCable®                     | 9  |
| Montego Series                  | 11 |
| Riviera Series                  | 4  |
| Gates & Hardware                | 5  |
| Drink Rail Adapter              | 6  |
| ADA Continuous Handrail         | 7  |
| ScreenRail                      | 8  |
| Rail Mounts                     |    |
| Post Kits                       | 0  |
| Posts with Plates               | 21 |
| Core Drill Posts & Post Sleeves |    |
| Support Posts                   | 3  |
| Posts & Post Accessories        | 4  |
| Post Accessories                | 5  |
| Inspiration                     | 6  |

## **ALUMINUM** COLORS

## **Textured Colors**



## **POWDER COATING PROCESS**

## Exclusive DSI Powder Coating Process

DSI's proprietary 10 step powder coating process provides an uncompromising quality created by state-of-the-art technology. Our system is certified by the Powder Coating Institute providing peace of mind in your investment. Our powder coating is verified by the American Architectural Manufacturers Association (AAMA) / Fenestration and Glazing Industry Alliance (FGIA) and is covered by a Lifetime Limited Warranty.



The raw premium-grade aluminum is inspected to be free of blemishes and is not exposed to the outdoor elements.



The product enters a heated cleaning stage to remove extrusion debris and fabrication oils.



Clean: City water rinse. Cleaner: Recycling reverse osmosis water rinse Cleanest: Pure reverse o