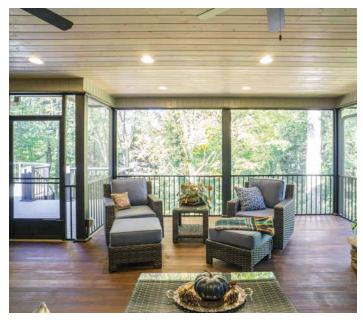

## **SCREEN**RAIL

Expand your living area and enjoy the outdoors without the insects. Westbury® ScreenRail is offered as a structural balcony railing system, a heavy-duty kick panel system, or a mid-rail system allowing you to customize ScreenRail to fit your needs.

Features include easy to assemble sections, assembled universal single and double doors (right or left hand hinge) with heavy-duty frame, and durable flat spline to secure the screen.

With a Lifetime Limited Warranty, ScreenRail is a premium system designed to expand your living area by bringing the outdoors into your home.

Balcony Railing System

Heavy Duty Kick Panel System

Mid-Rail System