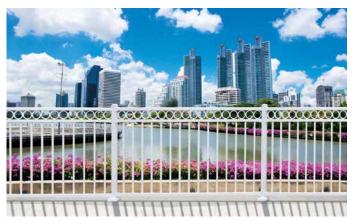

| •   | •   |

## Montego II (C23) Boxed Kit Specifications

Boxed Kits Include: Rails, Balusters, Mounts (6), and Installation Instructions.



| Section Type            |    |    | Height |    |    |     |     |
|-------------------------|----|----|--------|----|----|-----|-----|
|                         | 4' | 5' | 6′     | 7' | 8' | 36″ | 42″ |
| Straight                | •  |    |        |    |    | •   | •   |
| Straight w/Rail Support |    | •  | •      | •  | •  | •   | •   |
| Stair                   | •  | •  | •      | •  | •  | •   | •   |



**Special Order Two Rail Radius Section** 



**Special Order Three Rail Radius Section** 



## RIVERA Series



## **Riviera Aluminum Railing**



**Riviera (C30)** 3/4" x 3/4" Square Baluster

**Riviera (C301)** 3/4" Round Baluster



**Riviera R (C30R)** 3/4" x 3/4" Square Baluster

**Riviera R (C301R)** 3/4" Round Baluster



**Riviera I (C31)** 3/4" x 3/4" Square Baluster

**Riviera I (C311)** 3/4" Round Baluster



**Riviera II (C32)** 3/4" x 3/4" Square Baluster

**Riviera II (C321)** 3/4" Round Baluster

CCRR-0163 Complies with IBC, IRC, and FBC. Miami-Dade County Approved for 4' through 6' Sections. For code compliance information visit *westburyrailing.com* 

#### **Riviera Series Boxed Kit Specifications**

Boxed Kits Include: Rails, Balusters, Mounts (6), and Installation Instructions.



| Section Type            |    |    | Height |    |    |     |     |
|-------------------------|----|----|--------|----|----|-----|-----|
|                         | 4' | 5′ | 6′     | 7' | 8′ | 36″ | 42″ |
| Straight