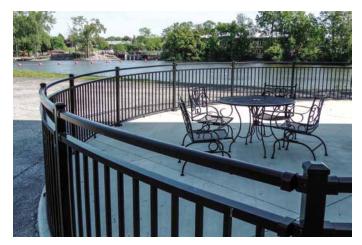

**Riviera III (C331)** 3/4" Round Baluster



**Riviera IV (C341)** 3/4" Round Baluster

CCRR-0163 Complies with IBC, IRC, and FBC. Miami-Dade County Approved for 4' through 6' Sections. For code compliance information visit *westburyrailing.com* 

## **Riviera Series Boxed Kit Specifications**

Boxed Kits Include: Rails, Balusters, Mounts (6), and Installation Instructions.



| Section Type            |    |    | Height |    |    |     |     |
|-------------------------|----|----|--------|----|----|-----|-----|
| Section Type            | 4' | 5' | 6'     | 7' | 8′ | 36″ | 42″ |
| Straight                | •  |    |        |    |    | •   | •   |
| Straight w/Rail Support |    | •  | •      | •  | •  | •   | •   |
| Stair                   | •  | •  | •      | •  | •  | •   | •   |





**Special Order Radius Sections** 

## **GATES & HARDWARE**

DSI offers matching gates for most Westbury® Aluminum Railing styles\*. Gates allow the flexibility to "enclose" your railing area, keeping your family safe from stair hazards and your pets limited to your deck or patio area. All Westbury® C Series gates, with the exception of Veranda (a welded gate), are adjustable.

\*We suggest a Tuscany Gate with the Montego Railing.



Montego Railing with Tuscany Gate

## **Adjustable Gates**



**Tuscany Series** 36"W, 48"W, and 60"W Openings

### Welded Gates



Veranda 36"W, 48"W, and 60"W Openings 1/4" Tempered Glass



**VertiCable®** 36"W, 48"W, and 60"W Openings



**Riviera Series** 36"W, 48"W, and 60"W Openings

Latches





Lokk Latch

Deluxe



Vertical Pull



Lokk Latch

Magn