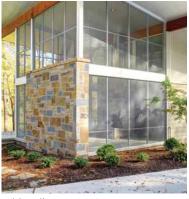

## **SCREEN**RAIL

Expand your living area and enjoy the outdoors without the insects. Westbury® ScreenRail is offered as a structural balcony railing system, a heavy-duty kick panel system, or a mid-rail system allowing you to customize ScreenRail to fit your needs.

Features include easy to assemble sections, assembled universal single and double doors (right or left hand hinge) with heavy-duty frame, and durable flat spline to secure the screen.

With a Lifetime Limited Warranty, ScreenRail is a premium system designed to expand your living area by bringing the outdoors into your home.

Balcony Railing System

Heavy Duty Kick Panel System

Mid-Rail System