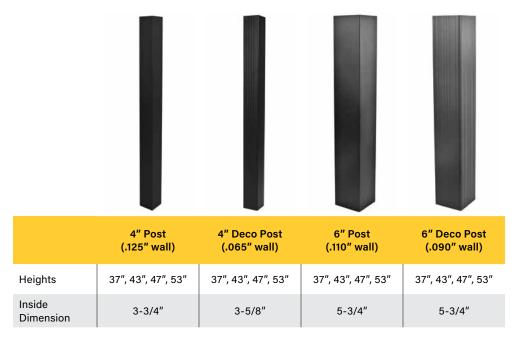

## **SUPPORT** POSTS

|                                          | 4" Post<br>(.125" wall)                                     | 4" Deco Post<br>(.090" wall)                           | 6″ Post<br>(.110″ wall)                                | 6″ Deco Post<br>(.090″ wall)                           |
|------------------------------------------|-------------------------------------------------------------|--------------------------------------------------------|--------------------------------------------------------|--------------------------------------------------------|
| Heights                                  | 8-1/2', 10', 11'                                            | 8', 9', 10'                                            | 8', 9', 10'                                            | 8', 9', 10'                                            |
| Inside<br>Dimension                      | 3-3/4"                                                      | 3-3/4"                                                 | 5-3/4"                                                 | 5-3/4″                                                 |
| ASD Capacity*<br>(Allowable Axial Loads) | 8-1/2' = 17,738 lbf<br>10' = 16,644 lbf<br>11' = 14,305 lbf | 8' = 13,531 lbf<br>9' = 12,751 lbf<br>10' = 11,970 lbf | 8' = 25,093 lbf<br>9' = 25,093 lbf<br>10' = 25,093 lbf | 8' = 16,543 lbf<br>9' = 16,543 lbf<br>10' = 16,543 lbf |