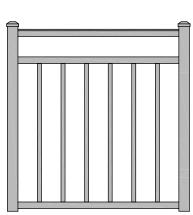

## **GATES & HARDWARE**

DSI offers matching gates for most Westbury® Aluminum Railing styles\*. Gates allow the flexibility to "enclose" your railing area, keeping your family safe from stair hazards and your pets limited to your deck or patio area. All Westbury® C Series gates, with the exception of Veranda (a welded gate), are adjustable.

\*We suggest a Tuscany Gate with the Montego Railing.

Montego Railing with Tuscany Gate

## **Adjustable Gates**

**Tuscany Series** 36"W, 48"W, and 60"W Openings