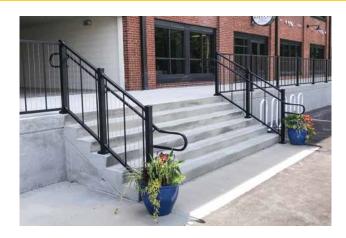

## **ADA CONTINUOUS HANDRAIL**

ADA Continuous Handrail is designed to assist individuals with accessibility and mobility concerns. This system offers versatile components and accessories providing the perfect safety solution for stairways, ramps, and decks. ADA Continuous Handrail is easy to install on any surface and is compatible with new or existing railing systems.

Available in 12 Standard DSI Colors Aluminum (shown on page 2).

## **Installation Examples**

Extended Wall Mount Detail

90° Elbow

90° Welded Elbow Detail