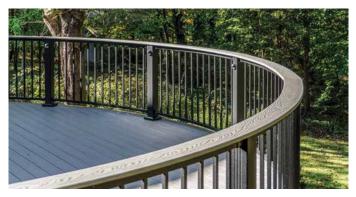

Beauty meets strength. Elegance meets distinction. Masterpiece meets innovative engineering. Westbury® Aluminum Railing is designed with these essential elements in mind.

With a variety of designs, colors, and textures, you have the power to decide what fits your home. Whether you are adding railing to your front porch, a back yard or multi-level deck, a balcony, or to the interior of your home, Westbury<sup>®</sup> Aluminum Railing can Transform Your Space.

## Westbury<sup>®</sup> Aluminum Railing is **Six Ways Better**

Than Other Railing Systems:

- Proprietary 10 Step Powder Coating Process For Permanent Color and Finish
- Available In Stunning Colors and Textures
- Extremely Low Maintenance

- Designer Aesthetics To Enhance Any Deck or Porch
- Fastest Railing System To Install
- Code Approved For Residential or Commercial Construction