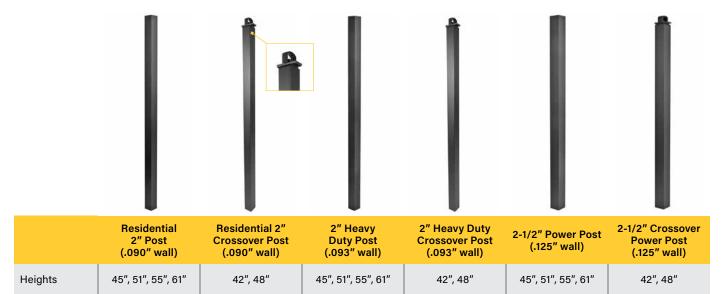

). Post Kits Include:

- Post
- Flat Cap\*
- 2-piece Post Flair

Assembled Post Kits are available for VertiCable® Sections without mounts and Tuscany Assembled Sections. Kits come with mounts attached to the post reducing installation time. Assembled Post Kits are available for a variety of post types (see chart below). Assembled Kits Include:

- Post with Section Mounts Attached
- Flat Cap\*
- 2-piece Post Flair



Post Kit

Assembled Post Kit

### Assembled Post Kits w/Adjustable Plates 2" x 2" x .090"

Assembled Kits are available in four Powdered Coated Colors: Black Fine Texture, Bronze Fine Texture, White Fine Texture, and Gloss White.



\*Caps are not included with Crossover Post Kits.

## **POSTS** WITH PLATES



## **CORE DRILL POSTS** & POST SLEEVES

#### **Core Drill Posts**



**Post Sleeves** 



## **SUPPORT** POSTS



|                                          | 4" Post<br>(.125" wall)                                     | 4" Deco Post<br>(.090" wall)                           | 6″ Post<br>(.110″ wall)                                | 6″ Deco Post<br>(.090″ wall)                           |
|------------------------------------------|-------------------------------------------------------------|--------------------------------------------------------|--------------------------------------------------------|--------------------------------------------------------|
| Heights                                  | 8-1/2', 10', 11'                                            | 8', 9', 10'                                            | 8', 9', 10'