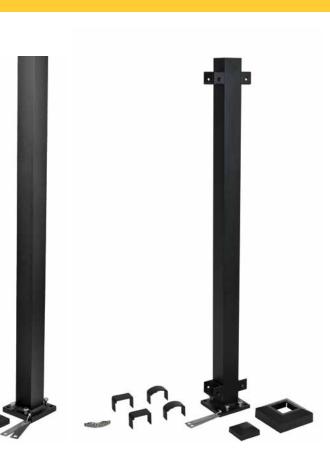

## **POST** KITS

Westbury<sup>®</sup> Aluminum Railing Post Kits contain all the components necessary to assemble a railing post. Kits eliminate the need to order post components by providing everything in one box.

**Post Kits** are available in a variety of post sizes (see charts on page 21). Post Kits Include:

- Post
- Flat Cap\*
- 2-piece Post Flair

Assembled Post Kits are available for VertiCable® Sections without mounts and Tuscany Assembled Sections. Kits come with mounts attached to the post reducing installation time. Assembled Post Kits are available for a variety of post types (see chart below). Assembled Kits Include:

- Post with Section Mounts Attached
- Flat Cap\*
- 2-piece Post Flair

Post Kit

Assembled Post Kit