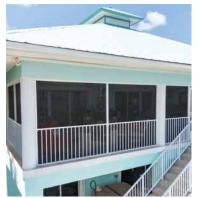

## **SCREEN**RAIL

Expand your living area and enjoy the outdoors without the insects. Westbury® ScreenRail is offered as a structural balcony railing system, a heavy-duty kick panel system, or a mid-rail system allowing you to customize ScreenRail to fit your needs.

Features include easy to assemble sections, assembled universal single and double doors (right or left hand hinge) with heavy-duty frame, and durable flat spline to secure the screen.

With a Lifetime Limited Warranty, ScreenRail is a premium system designed to expand your living area by bringing the outdoors into your home.

Balcony Railing System

Heavy Duty Kick Panel System

Mid-Rail System