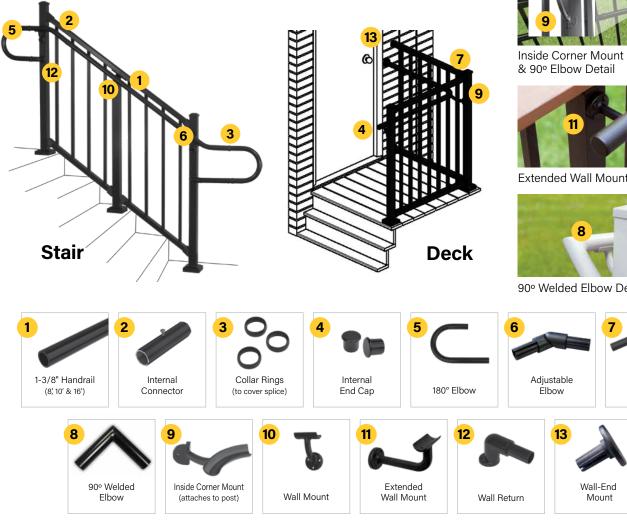

## **ADA CONTINUOUS HANDRAIL**

ADA Continuous Handrail is designed to assist individuals with accessibility and mobility concerns. This system offers versatile components and accessories providing the perfect safety solution for stairways, ramps, and decks. ADA Continuous Handrail is easy to install on any surface and is compatible with new or existing railing systems.

## **Installation Examples**

Extended Wall Mount Detail

90° Elbow

90° Welded Elbow Detail