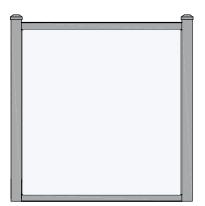

## Veranda Aluminum Railing

Veranda (C70) Rail Kits with Gasket for 1/4" Tempered Glass 1/4" Glass Panels Ordered Separately

Veranda (C70) Rail Kits with Gasket for 3/8" Glass 3/8" Glass Not Available Through DSI

CCRR-0163 Complies with IBC, IRC, and FBC. For code compliance information visit westburyrailing.com

### Veranda Boxed Rail Kit Specifications

Boxed Kits Include: Rails, Mounts (4), and Installation Instructions. Glass Panels are ordered separately.

| Section Type |                                      | Length | Height |     |     |  |  |
|--------------|--------------------------------------|--------|--------|-----|-----|--|--|
|              | 4'                                   | 5'     | 6′     | 36″ | 42″ |  |  |
| Straight     | •                                    | •      | •      | •   | •   |  |  |
| Stair        | All Stair Sections are Special Order |        |        |     |     |  |  |

## 1/4" Tempered Glass Panel Specifications

Glass Panels are ordered separately.

|            |                        | Length                             |                        |                        |                        |                        |                         | Height                   |       | Color            |                  |
|------------|------------------------|------------------------------------|------------------------|------------------------|------------------------|------------------------|-------------------------|--------------------------|-------|------------------|------------------|
| Panel Type | <b>4'</b><br>(36-1/4") | <b>4'</b><br>(42-1/4")             | <b>5'</b><br>(48-1/4") | <b>5'</b><br>(54-1/4") | <b>6'</b><br>(60-1/4") | <b>6'</b><br>(66-1/4") | <b>36"</b><br>(32-1/4") | <b>42''</b><br>(38-1/4") | Clear | Grey             | Bronze           |
| Straight   | •                      | •                                  | •                      | •                      | •                      | •                      | •                       |                          | •     | Special<br>Order | Special<br>Order |
| Straight   | •                      |                                    |                        | •                      |                        | •                      |                         | •                        | •     | Special<br>Order | Special<br>Order |
| Stair      |                        | All Stair Panels are Special Order |                        |                        |                        |                        |                         |                          |       |                  |                  |