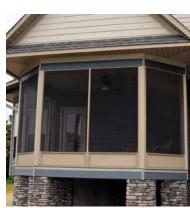

## **SCREEN**RAIL

Expand your living area and enjoy the outdoors without the insects. Westbury® ScreenRail is offered as a structural balcony railing system, a heavy-duty kick panel system, or a mid-rail system allowing you to customize ScreenRail to fit your needs.

Features include easy to assemble sections, assembled universal single and double doors (right or left hand hinge) with heavy-duty frame, and durable flat spline to secure the screen.

With a Lifetime Limited Warranty, ScreenRail is a premium system designed to expand your living area by bringing the outdoors into your home.

Balcony Railing System

Heavy Duty Kick Panel System

Mid-Rail System