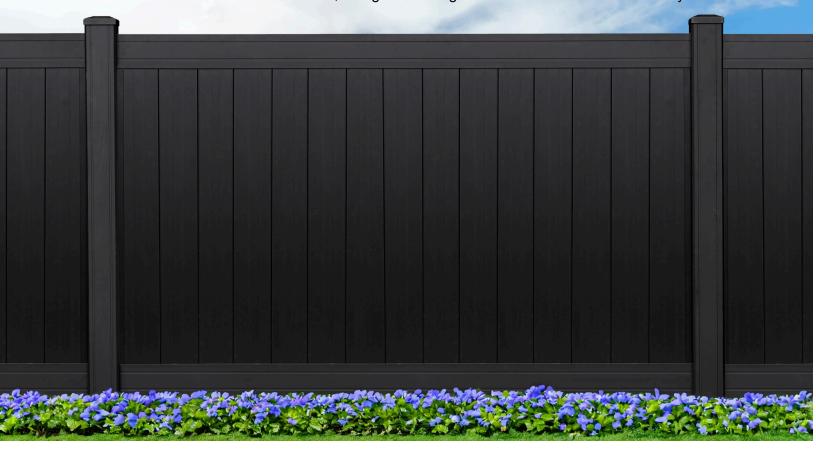

### Introducing Black Onyx Infill - a New Era of Elegance with Designer Fencing!

The Black Onyx infill is not just a color choice; it is an opportunity for personalization. This rich, lustrous black enhances the curb appeal of any property.

The combination of aluminum rails and posts ensures Designer Fencing not only withstands the test of time but also becomes a focal point. Matching walk gates in both single and double widths complete the look. From residential retreats to commercial chic, Designer Fencing offers a versatile solution for every taste.