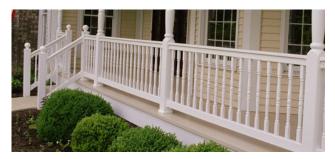

## **Railing Options**

**Dunes** - Available in 4', 6' and 8' Lengths

**Petoskey** - Available in 4', 6' and 8' Lengths No aluminum on bottom rail, requires foot block support.

**Lighthouse** - Available in 4', 6', 8' and 10' Lengths

## **Picket Options**

Vinyl Square Pickets - Available in White, Tan and Khaki

Aluminum Pickets - Available in White, Bronze and Black

Colonial Turned Pickets - Available in White, Tan and Khaki

4" Glass Pickets