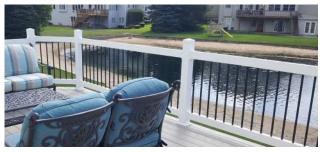

## **Railing Options**

**Dunes** - Available in 4', 6' and 8' Lengths

**Petoskey** - Available in 4', 6' and 8' Lengths No aluminum on bottom rail, requires foot block support.

**Lighthouse** - Available in 4', 6', 8' and 10' Lengths

## **Picket Options**

Vinyl Square Pickets - Available in White, Tan and Khaki

Aluminum Pickets - Available in White, Bronze and Black

Colonial Turned Pickets - Available in White, Tan and Khaki

4" Glass Pickets