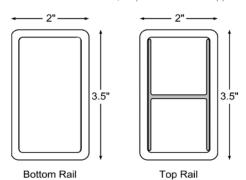

## **Railing Options**

**Dunes** - Available in 4', 6' and 8' Lengths

**Petoskey** - Available in 4', 6' and 8' Lengths No aluminum on bottom rail, requires foot block support.

**Lighthouse** - Available in 4', 6', 8' and 10' Lengths

Marquette - Available in 4', 6', 8' and 10' Lengths No aluminum on bottom rail, requires foot block support.