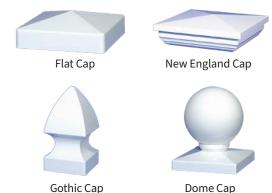

- Works with wood, composite or vinyl deck boards
- Must be used with Majestic Dunes Railing System
- One kit per section required
- Includes brackets, clip system, and hardware
- Available in white, tan and khaki

## **Cap Options**



# **Color Options**



MAJESTIC RAILING®

By LAKESHORE OUTDOOR LIVING

# MAJESTIC RAILING®

By LAKESHORE OUTDOOR LIVING



Made in Michigan

#### **Visit Our Website**



lakeshoreoutdoorliving.com (616) 662-0930 • info@lakeshoreoutdoorliving.com 5140 Chicago Drive, Hudsonville, MI 49426





## **Railing Options**

**Dunes** - Available in 4', 6' and 8' Lengths



**Petoskey** - Available in 4', 6' and 8' Lengths No aluminum on bottom rail, requires foot block support.



**Lighthouse** - Available in 4', 6', 8' and 10' Lengths



Marquette - Available in 4', 6', 8' and 10' Lengths No aluminum on bottom rail, requires foot block support.



## **Picket Options**



Vinyl Square Pickets - Available in White, Tan and Khaki



Aluminum Pickets - Available in White, Bronze and Black



Colo