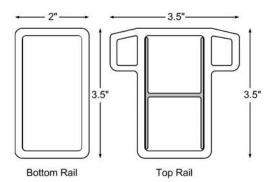

## **Railing Options**

**Dunes** - Available in 4', 6' and 8' Lengths

**Petoskey** - Available in 4', 6' and 8' Lengths No aluminum on bottom rail, requires foot block support.

**Lighthouse** - Available in 4', 6', 8' and 10' Lengths