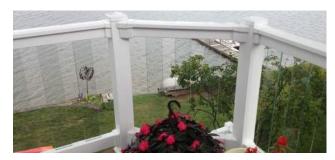

## **Railing Options**

**Dunes** - Available in 4', 6' and 8' Lengths

**Petoskey** - Available in 4', 6' and 8' Lengths No aluminum on bottom rail, requires foot block support.

**Lighthouse** - Available in 4', 6', 8' and 10' Lengths

## **Picket Options**

Vinyl Square Pickets - Available in White, Tan and Khaki

Aluminum Pickets - Available in White, Bronze and Black

Colonial Turned Pickets - Available in White, Tan and Khaki

4" Glass Pickets