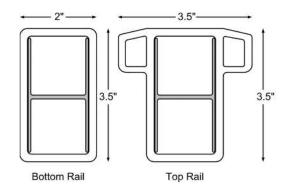

## **Railing Options**

**Dunes** - Available in 4', 6' and 8' Lengths

**Petoskey** - Available in 4', 6' and 8' Lengths No aluminum on bottom rail, requires foot block support.

**Lighthouse** - Available in 4', 6', 8' and 10' Lengths

Marquette - Available in 4', 6', 8' and 10' Lengths No aluminum on bottom rail, requires foot block support.