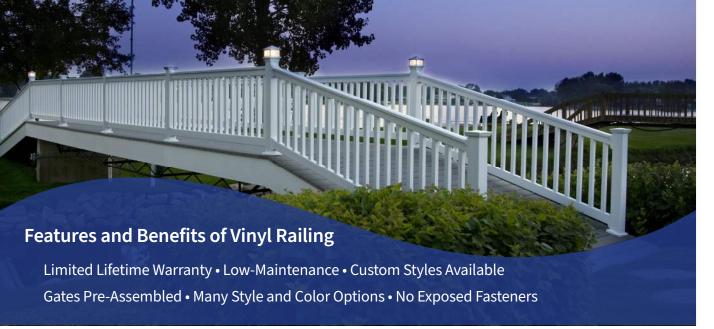

## **Railing Options**

**Dunes** - Available in 4', 6' and 8' Lengths

**Petoskey** - Available in 4', 6' and 8' Lengths No aluminum on bottom rail, requires foot block support.

**Lighthouse** - Available in 4', 6', 8' and 10' Lengths

Marquette - Available in 4', 6', 8' and 10' Lengths No aluminum on bottom rail, requires foot block support.