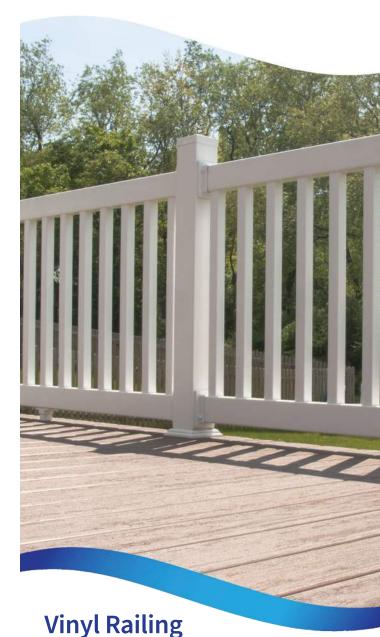

## **Railing Options**

**Dunes** - Available in 4', 6' and 8' Lengths

**Petoskey** - Available in 4', 6' and 8' Lengths No aluminum on bottom rail, requires foot block support.

**Lighthouse** - Available in 4', 6', 8' and 10' Lengths

Marquette - Available in 4', 6', 8' and 10' Lengths No aluminum on bottom rail, requires foot block support.

## **Picket Options**

Vinyl Square Pickets - Available in White, Tan and Khaki

Aluminum Pickets - Available in White, Bronze and Black

Colonial Turned Pickets - Available in White, Tan and Khaki

4" Glass Pickets