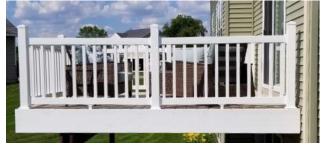

## **Railing Options**

**Dunes** - Available in 4', 6' and 8' Lengths

**Petoskey** - Available in 4', 6' and 8' Lengths No aluminum on bottom rail, requires foot block support.

**Lighthouse** - Available in 4', 6', 8' and 10' Lengths

## **Picket Options**

Vinyl Square Pickets - Available in White, Tan and Khaki

Aluminum Pickets - Available in White, Bronze and Black

Colonial Turned Pickets - Available in White, Tan and Khaki

4" Glass Pickets