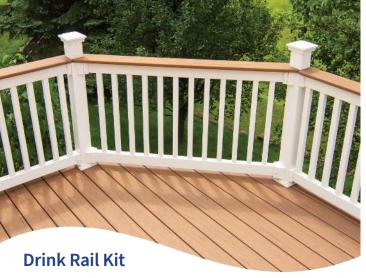

- Works with wood, composite or vinyl deck boards
- Must be used with Majestic Dunes Railing System
- One kit per section required
- Includes brackets, clip system, and hardware
- Available in white, tan and khaki