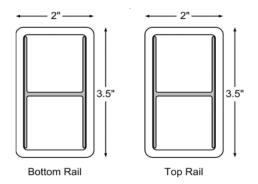

## **Railing Options**

**Dunes** - Available in 4', 6' and 8' Lengths

**Petoskey** - Available in 4', 6' and 8' Lengths No aluminum on bottom rail, requires foot block support.

**Lighthouse** - Available in 4', 6', 8' and 10' Lengths

Marquette - Available in 4', 6', 8' and 10' Lengths No aluminum on bottom rail, requires foot block support.